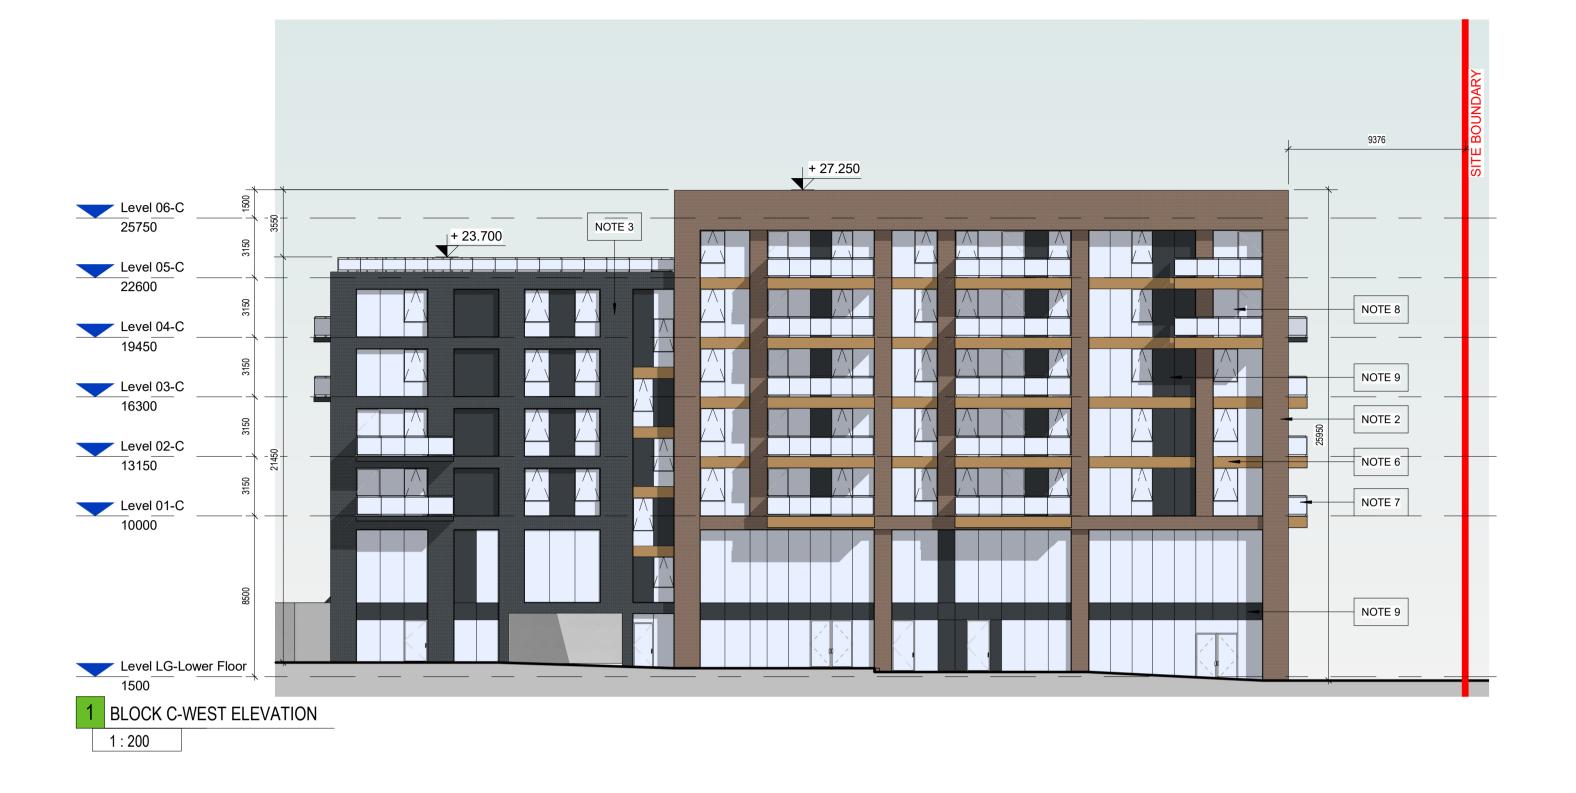

## LEGEND NOTE 1:

PROPOSED FINISH : SELECTED WHITE STONE FINISH. REFER TO DESIGN STATEMENT FOR MORE INFORMATION. NOTE 2: PROPOSED FINISH : SELECTED BROWN BRICK FINISH. REFER TO DESIGN STATEMENT FOR MORE INFORMATION . NOTE 3: PROPOSED FINISH : SELECTED DARK GREY BRICK FINISH. REFER TO DESIGN STATEMENT FOR MORE INFORMATION. NOTE 4: PROPOSED FINISH : SELECTED LIGHT GREY BRICK FINISH. REFER TO DESIGN STATEMENT FOR MORE INFORMATION.

NOTE 5: PROPOSED FINISH : SELECTED WHITE BRICK FINISH. REFER TO DESIGN STATEMENT FOR MORE INFORMATION.

NOTE 6: PROPOSED FINISH : SELECTED METAL FINISH - BRONZE FINISH. REFER TO DESIGN STATEMENT FOR MORE INFORMATION. NOTE 7:

PROPOSED GLASS BALCONY FINISH : REFER TO DESIGN STATEMENT FOR MORE INFORMATION. INCLUDING BRONZE FINISH TO FACE OF BALCONY DECK. NOTE 8:

PROPOSED FINISH : CHARCOAL POWER-COATED ALUMINIUM / PVC FRAME WINDOWS / DOORS. NOTE 9:

PROPOSED DARK SPANDREL PANEL FINISH : REFER TO DESIGN STATEMENT FOR MORE INFORMATION. NOTE 10:

PROPOSED FINISH : SELECTED LIGHT GREY ALUMINUM VERTICAL FRAME FINISH.

REFER TO DESIGN STATEMENT FOR MORE INFORMATION.