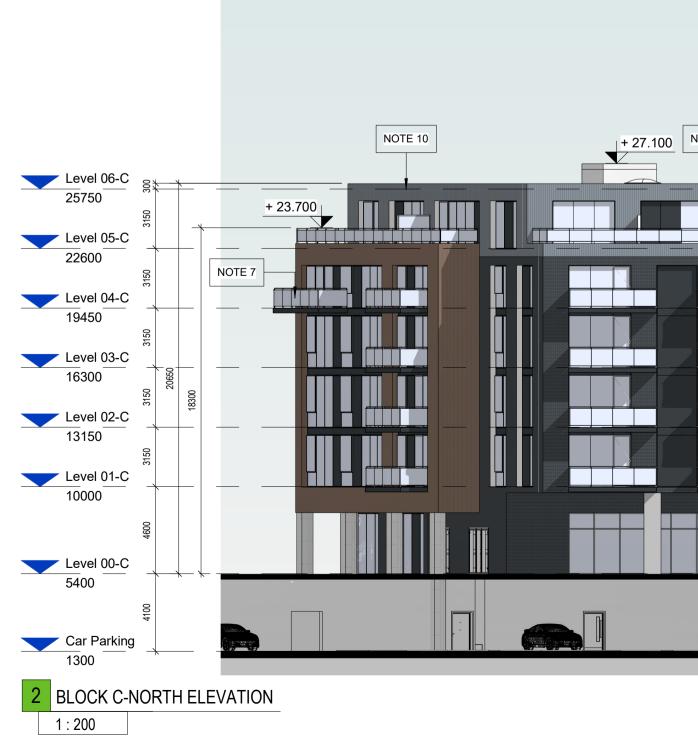

## LEGEND NOTE 1:

PROPOSED FINISH : SELECTED WHITE STONE FINISH. REFER TO DESIGN STATEMENT FOR MORE INFORMATION. NOTE 2: PROPOSED FINISH : SELECTED BROWN BRICK FINISH. REFER TO DESIGN STATEMENT FOR MORE INFORMATION . NOTE 3: PROPOSED FINISH : SELECTED DARK GREY BRICK FINISH. REFER TO DESIGN STATEMENT FOR MORE INFORMATION. NOTE 4: PROPOSED FINISH : SELECTED LIGHT GREY BRICK FINISH. REFER TO DESIGN STATEMENT FOR MORE INFORMATION.

NOTE 5: PROPOSED FINISH : SELECTED WHITE BRICK FINISH. REFER TO DESIGN STATEMENT FOR MORE INFORMATION.

NOTE 6: PROPOSED FINISH : SELECTED METAL FINISH - BRONZE FINISH. REFER TO DESIGN STATEMENT FOR MORE INFORMATION. NOTE 7:

PROPOSED GLASS BALCONY FINISH : REFER TO DESIGN STATEMENT FOR MORE INFORMATION. INCLUDING BRONZE FINISH TO FACE OF BALCONY DECK. NOTE 8:

PROPOSED FINISH : CHARCOAL POWER-COATED ALUMINIUM / PVC FRAME WINDOWS / DOORS. NOTE 9:

PROPOSED DARK SPANDREL PANEL FINISH : REFER TO DESIGN STATEMENT FOR MORE INFORMATION. NOTE 10:

PROPOSED FINISH : SELECTED LIGHT GREY ALUMINUM VERTICAL FRAME FINISH.

REFER TO DESIGN STATEMENT FOR MORE INFORMATION.